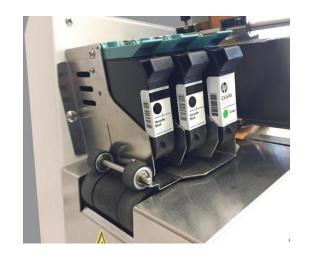

## **Product Overview**

- Fixed head technology with three cartridges for 1.5" of print height
- Prints variable data, barcodes, graphics & fonts
- Ideal for seed packets and other small media
- Printing speeds from 5,500 No. 10's up to 7,500 coin/seed packets per hour
- Feeder holds up to 300 envelopes with load-on-the-fly capability
- Made in the USA with all-metal construction to provide unsurpassed toughness and reliability
- Compact footprint for tight production space