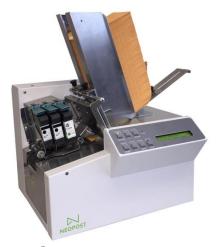

AS-150
Small Media Inkjet Printer

## **Product Overview**

- Fixed head technology with three cartridges for 1.5" of print height
- Prints variable data, barcodes, graphics & fonts
- Ideal for seed packets and other small media
- Printing speeds from 5,500 No. 10's up to 7,500 coin/seed packets per hour
- Feeder holds up to 300 envelopes with load-on-the-fly capability
- Made in the USA with all-metal construction to provide unsurpassed toughness and reliability
- Compact footprint for tight production space

| Additional Features                    |
|----------------------------------------|
| 4 print quality levels                 |
| Print resolution up to 600 dpi         |
| Print area up to 1.5" x 9.5"           |
| Minimum media size: 4" L x 2.125" W    |
| Maximum media size: 9.5" L x 6.5" W    |
| Media thickness up to 0.020"           |
| Spot color capability                  |
| Electrical: 100-240 VAC, 50/60 Hz, 1 A |